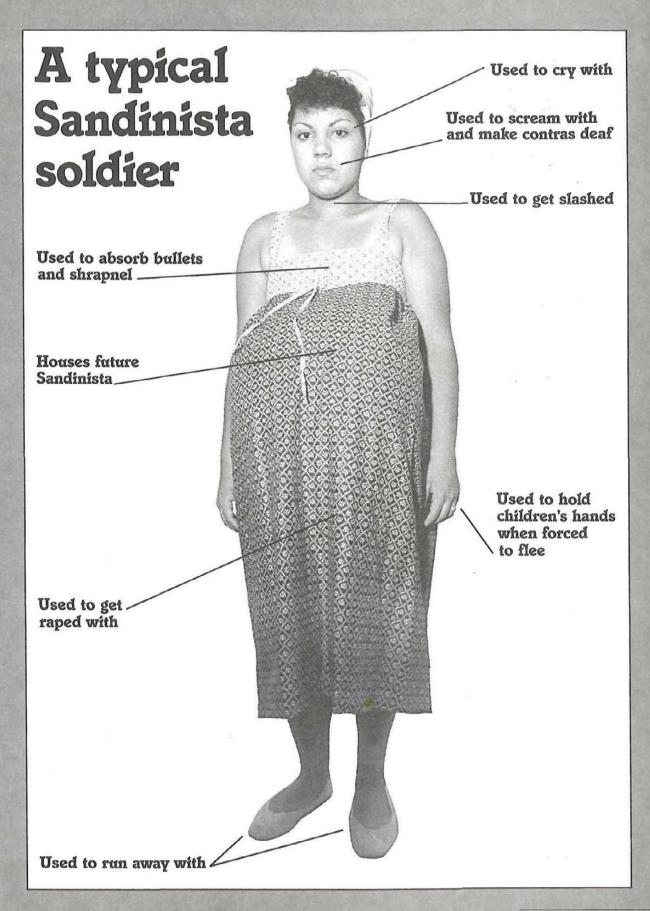

Surprise Poster: Ollie North's Closet 66 Photographed by John Duke Kisch

A Contra Guide to Stalking the Sandinista Soldier 69 By Andy Simmons

> Great Moments 73 By Ed Bluestone Illustrated by Frank Springer